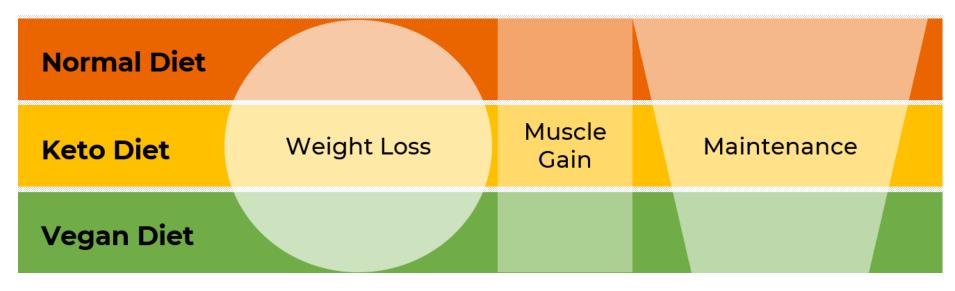

## MEAL PREP BOXES FOR 3 POPULAR CONSUMER GOALS

Complete, Customized, Delicious Meal Preps for 4 Weeks.

Delivery or Pick Up Each Day.

Calories = 12xBodyweight(lb) Carbs - 10% Protein - 50% Fat - 40% Calories = 20xBodyweight(lb) Carbs - 60% Protein - 25% Fat - 15% Calories = 15xBodyweight(lb) Carbs - 40% Protein - 25% Fat - 25%