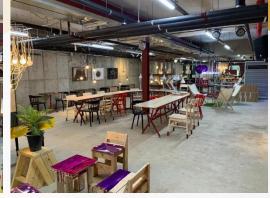

## Co-Workspace

Co-Workspace makes work as productive and enjoyable, while building a community. More networking opportunity. Connecting with other individuals.

# Space for WORK & NETWORK

Fully-equipped **meeting rooms** are available for members to rent for group discussion, teleconference, training and presentation. Hourly, half-day and full-day rental available.