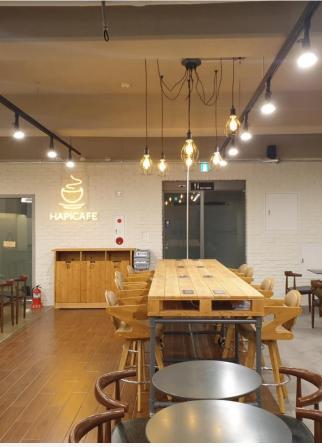

## KOREA OFFICE

Spacious Working Space with Hapi Café

## Hapi Cafe in Korea

Our store in Korea will be opening soon to support the HWH Gig Economy.